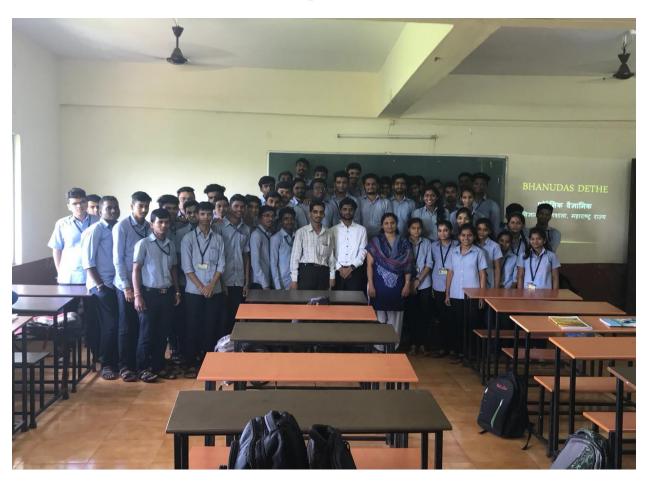

# CAREER IN FORENSIC SCIENCE ORGANIZED BY DEPARTMENT OF ELECTRONICS & TELECOMMUNICATION RMP AMBAV

(TY EXTC)

(On 01<sup>st</sup> September 2018)

Expert Lecture on Career in Forensic Science by Mr.B.K.Dethe (Founder 21 bit Education Pvt Ltd) on 01st Sept 2018

### Brief glance of Expert Lecture

The Electronics & Telecommunication engineering Department of Rajendra Mane Polytechnic had organized a one day Expert lecture on Career in Forensic Science on 01<sup>st</sup> September 2018 for the students of third year electronics & Telecommunication engineering. The expert lecture was delivered by Mr.B.K.Dethe (Founder 21 bit education Pvt. LTd Mumbai).In this lecture he explained all available job opportunies for diploma students.